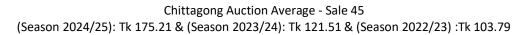

#### Chittagong Auction Statistics - Sale: 45

Updated on: 24th March 2025

| Quantities | of Teas Solo | & Average | Prices Realised |  |
|------------|--------------|-----------|-----------------|--|
|            |              |           |                 |  |

|            | For the Sale |        |            |         | Up-to-Date Sale |            |          |              |            |          |                  |           |
|------------|--------------|--------|------------|---------|-----------------|------------|----------|--------------|------------|----------|------------------|-----------|
|            | Season 202   | 3/24   | Season 202 | 24/25   | Seas            | on 2023/24 |          | Seaso        | on 2024/25 |          | (+/-) Season 202 | 3/24      |
| Category   | Qty. (Kg)    | Taka   | Qty. (Kg)  | Taka    | Qty. (Kg)       | (%)        | Taka     | Qty. (Kg)    | (%)        | Taka     | Qty. (Kg)        | Taka      |
| CTC LEAF   | 980,245.5    | 111.90 | 671,931.3  | 171.69  | 71,244,042.0    | 77.5%      | 171.33   | 63,767,131.7 | 79.45%     | 201.84   | -7,476,910.3     | 30.51     |
| CTC DUST   | 352,624.4    | 142.63 | 183,767.1  | 192.10  | 18,620,721.9    | 22.5%      | 196.15   | 16,825,806.3 | 20.28%     | 219.27   | -1,794,915.6     | 23.12     |
| Sub-Total  | 1,332,869.9  | 121.51 | 855,698.4  | 176.07  | 89,864,763.9    | 99.9%      | 176.46   | 80,592,938.0 | 99.73%     | 205.48   | -9,271,825.9     | 29.02     |
| Orthodox   | 0.0          | 0.00   | 0.0        | 0.00    | 499.0           | 0.0%       | 850.00   | 406.1        | 0.00%      | 1,088.50 | -92.9            | 238.50    |
| Total      | 1,332,869.9  | 121.51 | 855,698.4  | 176.07  | 89,865,262.9    | 99.9%      | 176.46   | 80,593,344.2 | 99.73%     | 205.48   | -9,271,918.8     | 29.02     |
| Green Tea  | 0.0          | 0.00   | 62.4       | 1403.85 | 3,887.7         | 0.0%       | 749.37   | 13,140.3     | 0.00%      | 664.97   | 9,252.6          | -84.40    |
| Olong Tea  | 0.0          | 0.00   | 0.0        | 0.00    | 7.0             | 0.0%       | 1,250.00 | 0.0          | 0.00%      | 0.00     | -7.0             | -1,250.00 |
| Yellow Tea | 0.0          | 0.00   | 0.0        | 0.00    | 20.5            | 0.0%       | 1,250.00 | 49.1         | 0.00%      | 1,228.71 | 28.6             | -21.29    |
| White Tea  | 0.0          | 0.00   | 0.0        | 0.00    | 0.0             | 0.0%       | 0.00     | 2.0          | 0.00%      | 2,703.00 | 2.0              | 2,703.00  |
| Total      | 1,332,869.9  | 121.51 | 855,760.8  | 176.16  | 89,869,178.1    | 99.9%      | 176.49   | 80,606,535.6 | 99.74%     | 205.56   | -9,262,642.6     | 29.07     |
| Other (s)  | 495.5        | 80.80  | 16,886.5   | 126.70  | 216,705.4       | 0.1%       | 116.51   | 760,630.6    | 0.26%      | 126.74   | 543,925.2        | 10.23     |
| G.Total    | 1,333,365.4  | 121.49 | 872,647.3  | 175.21  | 90,085,883.5    | 100.0%     | 176.35   | 81,367,166.2 | 100%       | 204.82   | -8,718,717.4     | 28.47     |