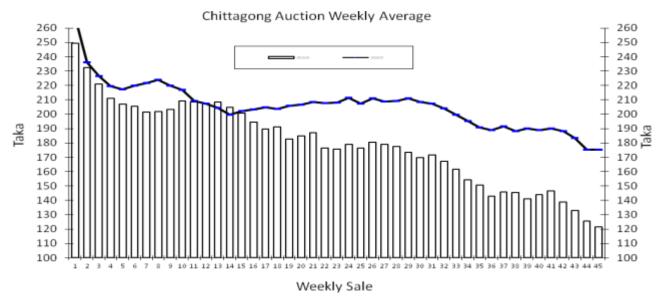

#### Chittagong Auction Statistics - Sale: 45

Updated on: 24th March 2025

| Quantities | of Teas Solo | & Average | Prices Realised |  |
|------------|--------------|-----------|-----------------|--|
|            |              |           |                 |  |

|            | For the Sale |        |            |         | Up-to-Date Sale |            |          |              |            |          |                  |           |
|------------|--------------|--------|------------|---------|-----------------|------------|----------|--------------|------------|----------|------------------|-----------|
|            | Season 202   | 3/24   | Season 202 | 24/25   | Seas            | on 2023/24 |          | Seaso        | on 2024/25 |          | (+/-) Season 202 | 3/24      |
| Category   | Qty. (Kg)    | Taka   | Qty. (Kg)  | Taka    | Qty. (Kg)       | (%)        | Taka     | Qty. (Kg)    | (%)        | Taka     | Qty. (Kg)        | Taka      |
| CTC LEAF   | 980,245.5    | 111.90 | 671,931.3  | 171.69  | 71,244,042.0    | 77.5%      | 171.33   | 63,767,131.7 | 79.45%     | 201.84   | -7,476,910.3     | 30.51     |
| CTC DUST   | 352,624.4    | 142.63 | 183,767.1  | 192.10  | 18,620,721.9    | 22.5%      | 196.15   | 16,825,806.3 | 20.28%     | 219.27   | -1,794,915.6     | 23.12     |
| Sub-Total  | 1,332,869.9  | 121.51 | 855,698.4  | 176.07  | 89,864,763.9    | 99.9%      | 176.46   | 80,592,938.0 | 99.73%     | 205.48   | -9,271,825.9     | 29.02     |
| Orthodox   | 0.0          | 0.00   | 0.0        | 0.00    | 499.0           | 0.0%       | 850.00   | 406.1        | 0.00%      | 1,088.50 | -92.9            | 238.50    |
| Total      | 1,332,869.9  | 121.51 | 855,698.4  | 176.07  | 89,865,262.9    | 99.9%      | 176.46   | 80,593,344.2 | 99.73%     | 205.48   | -9,271,918.8     | 29.02     |
| Green Tea  | 0.0          | 0.00   | 62.4       | 1403.85 | 3,887.7         | 0.0%       | 749.37   | 13,140.3     | 0.00%      | 664.97   | 9,252.6          | -84.40    |
| Olong Tea  | 0.0          | 0.00   | 0.0        | 0.00    | 7.0             | 0.0%       | 1,250.00 | 0.0          | 0.00%      | 0.00     | -7.0             | -1,250.00 |
| Yellow Tea | 0.0          | 0.00   | 0.0        | 0.00    | 20.5            | 0.0%       | 1,250.00 | 49.1         | 0.00%      | 1,228.71 | 28.6             | -21.29    |
| White Tea  | 0.0          | 0.00   | 0.0        | 0.00    | 0.0             | 0.0%       | 0.00     | 2.0          | 0.00%      | 2,703.00 | 2.0              | 2,703.00  |
| Total      | 1,332,869.9  | 121.51 | 855,760.8  | 176.16  | 89,869,178.1    | 99.9%      | 176.49   | 80,606,535.6 | 99.74%     | 205.56   | -9,262,642.6     | 29.07     |
| Other (s)  | 495.5        | 80.80  | 16,886.5   | 126.70  | 216,705.4       | 0.1%       | 116.51   | 760,630.6    | 0.26%      | 126.74   | 543,925.2        | 10.23     |
| G.Total    | 1,333,365.4  | 121.49 | 872,647.3  | 175.21  | 90,085,883.5    | 100.0%     | 176.35   | 81,367,166.2 | 100%       | 204.82   | -8,718,717.4     | 28.47     |